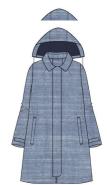

# Waterway Jacket Driftwood

W Waterproofs Cotton (Organic) 70%, Recycled Nylon 30% QC: 567