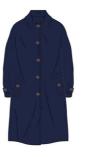

Boscastle Mac

Cotton (organic) 70%, Linen 30%

Dark Dijon

W Outerwear

QC: 163

Coombe Lane Jacket Island

W Outerwear Cotton (organic) 100%

QC: 160