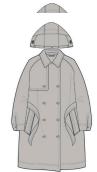

# Waterway Jacket Wade

W Waterproofs Cotton (Organic) 70%, Recycled Nylon 30% QC: 568