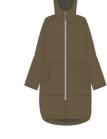

Boscastle Mac

Cotton (organic) 70%, Linen 30%

Dark Dijon

W Outerwear

QC: 163

Coombe Lane Jacket Island

W Outerwear Cotton (organic) 100%

QC: 160