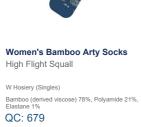

# SOCKS LAUNCH 1

Women's Bamboo Arty Socks Siskin Song Blue Fog

Bamboo (derived viscose) 78%, Polyamide 21%, Elastane 1%

Women's Arty Trainer Socks

Cotton (organic) 81%, Polyamide 18%, Elastane

Hattie Floral Maritime