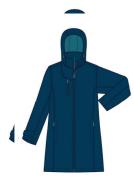

QC: 561

Fulmar Coat Night Sea

W Waterproofs Cotton (Organic) 70%, Recycled Nylon 30%

LIYIIL พลอบ พลพ<del>ต</del>

W Waterproofs Cotton (organic) 100%

Penweathers Trench Coat Driftwood

W Waterproofs Organic Cotton 100%